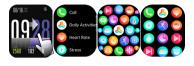

# 05 Function Introduction

#### Daily Activities

Record steps, distance, calories for the day, More detailed information analysis and data records can be viewed in the APP

#### Heart Rate

Heart rate monitor: measure the current heart rate value; the watch can record and display the 24h heart rate value throughout the day, monitor the heart rate in real time throughout the day, and the APP saves the average heart rate value every ten minutes. More detailed information analysis and data records can be viewed in the APP. (The value is for reference only and cannot be used as a medical basis)

#### Blood Oxygen

Test the blood oxygen value; monitor and save data every ten minutes, more detailed information analysis and data records can be viewed in the APP. (The value is for reference only and cannot he used as a medical basis)

#### Workout

You can choose from 100 sports modes, and then you can view detailed sports data in the App.

Call on the APP

Dial Pad: You can enter a phone number and call. Call Logs: Record your call history. Contacts: Contacts can be added synchronously

Sleep

Record and display the total sleep duration, deep sleep and light sleep duration of the previous night. More detailed information analysis and data records can be viewed in the APP.

30m

Weather Displays the weather conditions and the weather for the next 3 days. The weather information needs to be connected to the APP before the data can he obtained. If the connection is disconnected for a long time, the weather information will not be undated.

Music

After connecting to the mobile phone, the watch can control the music play/pause/previous/next song on the mobile phone, and the volume can be adjusted.