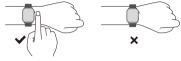

# 02 How To Wear

Please wear the device correctly on your wrist, about one finger from your wrist bone, and adjust it to a comfortable position.

The pictures below are for reference.

Tip: Incorrect wear may result in inaccurate health test data.