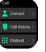

#### Workout

You can choose from 100 sports modes, and then you can view detailed sports data in the App.

Call on the APP

Dial Pad: You can enter a phone number and call. Call Logs: Record your call history. Contacts: Contacts can be added synchronously