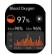

#### Blood Oxygen

Test the blood oxygen value; monitor and save data every ten minutes, more detailed information analysis and data records can be viewed in the APP. (The value is for reference only and cannot he used as a medical basis)