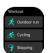

#### Workout

You can choose from 100 sports modes, and then you can view detailed sports data in the App.

Call on the APP

Dial Pad: You can enter a phone number and call. Call Logs: Record your call history. Contacts: Contacts can be added synchronously