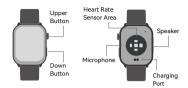

# 01 Appearance & Charging

### **Button Functions**

| Item | Once Press | Double Press | Long Press              | Revolve                                                                            |
|------|------------|--------------|-------------------------|------------------------------------------------------------------------------------|
| Uppe |            | sos          | Power on /<br>Power off | Changing watch face<br>/ Page up and down<br>/ Brightness and<br>Volume adjustment |
| Down |            | /            | /                       | /                                                                                  |

<sup>\*</sup> Please scan the QR code on the cover to view the specific button functions.