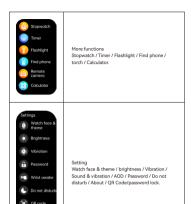

# 05 Function Introduction

#### Daily Activities

Record steps, distance, calories for the day, More detailed information analysis and data records can be viewed in the APP

#### Heart Rate

Heart rate monitor: measure the current heart rate value; the watch can record and display the 24h heart rate value throughout the day, monitor the heart rate in real time throughout the day, and the APP saves the average heart rate value every ten minutes. More detailed information analysis and data records can be viewed in the APP. (The value is for reference only and cannot be used as a medical basis)

#### Blood Oxygen

Test the blood oxygen value; monitor and save data every ten minutes, more detailed information analysis and data records can be viewed in the APP. (The value is for reference only and cannot he used as a medical basis)

#### Workout

You can choose from 100 sports modes, and then you can view detailed sports data in the App.

Call on the APP

Dial Pad: You can enter a phone number and call. Call Logs: Record your call history. Contacts: Contacts can be added synchronously

Sleep

Record and display the total sleep duration, deep sleep and light sleep duration of the previous night. More detailed information analysis and data records can be viewed in the APP.

30m

Weather Displays the weather conditions and the weather for the next 3 days. The weather information needs to be connected to the APP before the data can he obtained. If the connection is disconnected for a long time, the weather information will not be undated.

Music

After connecting to the mobile phone, the watch can control the music play/pause/previous/next song on the mobile phone, and the volume can be adjusted.

#### Message

Instant message reminder, 8 latest messages will be showed.

Alarm clock 8 alarm clocks can be set, watch will vibrate, ring

and display on.

#### Mood

medical basis

Test current mood, in app it displays full day 24 hours mood status. More detailed information and records please check it in app. This value is for reference only and cannot be used as a

#### Stress

Measure current stress level,in app it records and display full day 24 hours stress level data. More detailed information and records please check it in app. This value is for reference only and cannot be used as a medical basis.

### Respiratory rate

Measure current Respiratory rate. This value is for reference only and cannot be used as a medical basis.

Breath training Set breath rhythm and time, follow instruction to completed breath training.

### Al voice Assistant

Click Al voice function button, speak out wake up "word" wake-up Al voice assistant (for example, the wake up word of Xiaomi phone is "Xiao Ai"), please make sure the bluetooth function is successfully connected.

### Other functions:

Sedentary reminder, lower battery reminder, incoming call reminder, shake to take photo, find watch, watch face/ customized watch face, 12/24h time system, unit setting, turning the wrist to brighten the screen, physiological cycle reminder, goal achievement reminder.