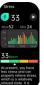

#### Heart Rate

Heart rate monitor: measure the current heart rate value; the watch can record and display the 24h heart rate value throughout the day, monitor the heart rate in real time throughout the day, and the APP saves the average heart rate value every ten minutes. More detailed information analysis and data records can be viewed in the APP. (The value is for reference only and cannot be used as a medical basis)

#### Blood Oxygen

Test the blood oxygen value; monitor and save data every ten minutes, more detailed information analysis and data records can be viewed in the APP. (The value is for reference only and cannot he used as a medical basis)