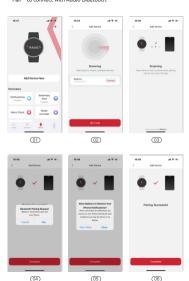

# 03 Download and Connect APP

03.1 Scan QR code

03.2 Install "Kstyle OS"APP

# 03.3 Open App, Click " Add Device Now " - Click to connect. - Click " Pair " to connect with Audio Bluetooth.

#### 03.4 Check Connection Status

\*Using BT call and playing music feature on the watch must be successfully connected to audio Bluetooth.

For more information on setting up and using the watch, please visit: https://www.kieslect.com/guide/user-manual/