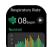

### Respiratory rate

Measure current Respiratory rate. This value is for reference only and cannot be used as a medical basis.

Breath training Set breath rhythm and time, follow instruction to completed breath training.