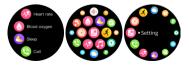

### 05 Function Introduction

Sleep monitor: Record and display the total sleep duration, deep sleep and light sleep duration of the previous night. More detailed information analysis and data records can be viewed in the APP.

Blood oxygen monitor:

Test the blood oxygen value; monitor and save data every ten minutes, more detailed information analysis and data records can be viewed in the APP. (The value is for reference only and cannot be used as a medical basis).

#### Other functions:

Sedentary reminder, lower battery reminder, incoming call reminder, shake to take photo, find watch, watch face / customized watch face, 12/24h time system, unit setting, turning the wrist to brighten the screen, physiological cycle reminder, goal achievement reminder. Tips: