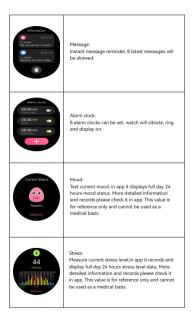

4. To connect successfully, open the phone's Bluetooth, GPS, and network.

5. If the device cannot be searched or connected during use, please retry after reboot or reset the device.

6. If you need to use functions such as message push, please make sure the App switch is on. The specific operation is as follows.

### 05 Function Introduction

Sleep monitor: Record and display the total sleep duration, deep sleep and light sleep duration of the previous night. More detailed information analysis and data records can be viewed in the APP.

Blood oxygen monitor:

Test the blood oxygen value; monitor and save data every ten minutes, more detailed information analysis and data records can be viewed in the APP. (The value is for reference only and cannot be used as a medical basis).

 The above health data are for reference only and cannot be used as a medical basis.