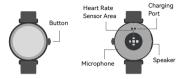

## 01 Appearance & Charging

#### **Button Functions**

| Item   | Once-Press                           | Double-Press | Long Press              | Rotate                                                                  |
|--------|--------------------------------------|--------------|-------------------------|-------------------------------------------------------------------------|
| Button | Light up / Turn<br>off screen / Back | SOS          | Power on /<br>Power off | Changing watch<br>face / Page up and<br>down / Brightness<br>adjustment |

Tips:

 Charge for no less than 2 hours before use. Please use the correct charging adapter of 5V 0.5A or above;

If the watch cannot be turned on after a long time, please wipe the charging contacts of the charging cable clean when using it again to avoid sweat or water residue.