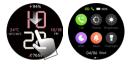

### 04 Operational Instructions

1. Shortcut page: Slide down from main page, go to shortcut page.

2. Open information : Slides bottom from main page to top.

 Open the main menu: Slide the main page from left to right to enter the list theme interface. You can switch between 3 theme styles (list, honeycomb, and rotate) in the Settings-Theme interface.

Open the shortcut page: slide the watch face main page from right to left.

 Quick enter to dails change: go to the dail interface and enter the dial selection interface. Swipe left and right to switch dials, and click the selected dial to set it.