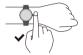

## 02 How To Wear

Please wear the device correctly on your wrist, about one finger from your wrist bone, and adjust it to a comfortable position. The pictures below are for reference.

Tip: Incorrect wear may result in inaccurate health test data.