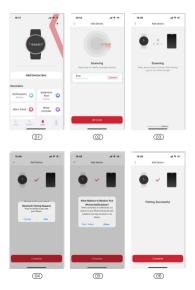

#### 03.1 Scan QR code

03.2 Install "Kstyle OS" APP

#### 03.3 Open App, Click " Add device now " - Click to connect. - Click " Pair " to connect with Audio Bluetooth.

#### 03.4 Check Connection Status

\*Using BT call and playing music feature on the watch must be successfully connected to audio Bluetooth.

For more information on setting up and using the watch, please visit: https://www.kieslect.com/guide/user-manual/ Tips: