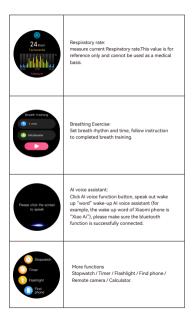

### 05 Function Introduction

Sleep monitor: Record and display the total sleep duration, deep sleep and light sleep duration of the previous night. More detailed information analysis and data records can be viewed in the APP.

Blood oxygen monitor:

Test the blood oxygen value; monitor and save data every ten minutes, more detailed information analysis and data records can be viewed in the APP. (The value is for reference only and cannot be used as a medical basis).

Weather:

Displays the weather conditions and the weather for the next 7 days.

The weather information needs to be connected to the APP before the data can be obtained. If the connection is disconnected for a long time, the weather information will not be updated.

Music control:

After connecting to the mobile phone, the watch can control the music play/pause/previous/next song on the mobile phone, and the volume can be adjusted.

#### Other functions:

Sedentary reminder, lower battery reminder, incoming call reminder, shake to take photo, find watch, watch face / customized watch face, 12/24h time system, unit setting, turning the wrist to brighten the screen, physiological cycle reminder, goal achievement reminder. Tips: