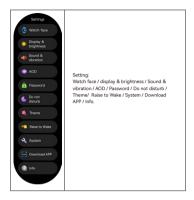

### 04 Operational Instructions

1. Shortcut page: Slide down from main page, go to shortcut page.

2. Open information : Slides bottom from main page to top.

 Open the main menu: Slide the main page from left to right to enter the list theme interface. You can switch between 3 theme styles (list, honeycomb, and rotate) in the Settings-Theme interface.