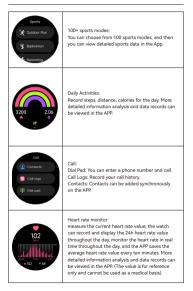

### 05 Function Introduction

Sleep monitor: Record and display the total sleep duration, deep sleep and light sleep duration of the previous night. More detailed information analysis and data records can be viewed in the APP.

Blood oxygen monitor:

Test the blood oxygen value; monitor and save data every ten minutes, more detailed information analysis and data records can be viewed in the APP. (The value is for reference only and cannot be used as a medical basis).

Weather:

Displays the weather conditions and the weather for the next 7 days.

The weather information needs to be connected to the APP before the data can be obtained. If the connection is disconnected for a long time, the weather information will not be updated.

Music control:

After connecting to the mobile phone, the watch can control the music play/pause/previous/next song on the mobile phone, and the volume can be adjusted.

#### Other functions:

Sedentary reminder, lower battery reminder, incoming call reminder, shake to take photo, find watch, watch face / customized watch face, 12/24h time system, unit setting, turning the wrist to brighten the screen, physiological cycle reminder, goal achievement reminder. Tips: