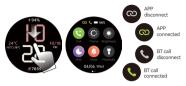

#### 03.3 Open App, Click " Add device now " - Click to connect. - Click " Pair " to connect with Audio Bluetooth.

#### 03.4 Check Connection Status

\*Using BT call and playing music feature on the watch must be successfully connected to audio Bluetooth.

For more information on setting up and using the watch, please visit: https://www.kieslect.com/guide/user-manual/ Tips: