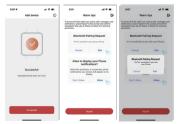

## 03 如何下載和連接App

03.1 掃描QR-Code

03.2 安裝 "Kieslect" App

03.3 打開應用程序, 點擊"立即添加設備"-點擊 "KS Pro"連接。

#### 03.4 按一下"同意"連接音訊藍牙。

#### 03.5 检查連接狀態

\* 在手表上使用蓝牙電話和音樂播放功能必須將音頻 藍牙連接成功。

提示:

- 1. 請將App升級到新版本, 以獲取更好的體驗。
- 2. App適用於安卓5. 0和iOS 9. 0及以上的手機操作系統。
- 對於首次與安卓手機連接,將彈出"允許"提醒,請遵循 指導並允許許可權,以確保所有功能正常工作。
- 4. 為了確保連接成功,請打開手機的藍牙、GPS定位和網絡。
- 如果在使用的時候,手表無法被搜索到或者無法連接,請 將手表恢復出廠設置,然后再重新連接。
- 充電期間,無法將手機關機,如果要關機請將充電線與手 表斷間連接。
- 7. 如果需要使用訊息推送等功能時,確保在"Kieslect" App 里將相應的運項開關打開。