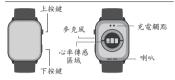

01 外觀與充電

按鍵功能

| 項目  | 單參              | 雙擊      | 長桉       | 旋轉                 |
|-----|-----------------|---------|----------|--------------------|
| 上按鍵 | 喚醒<br>菜 單<br>返回 | 16] 17] | 開機<br>開機 | 更换表盤<br>翻页<br>音量调節 |
| 下按鍵 | 運動模式            | 语音助手    | 緊急呼叫     | /                  |