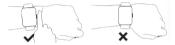

## 02 如何佩戴

請正確地將手錄戴在手腕上,大約離腕帶一指距離,並將 其調整到舒適的位置。

以下是圖片作為參考。

錯誤的佩戴方式會導致健康數據測試不準確。