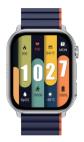

01 外觀與充電

按鍵功能

| 項目  | 單參              | 雙擊      | 長桉       | 旋轉                 |
|-----|-----------------|---------|----------|--------------------|
| 上按鍵 | 喚醒<br>菜 單<br>返回 | 16] 17] | 開機<br>開機 | 更换表盤<br>翻页<br>音量调節 |
| 下按鍵 | 運動模式            | 语音助手    | 緊急呼叫     | /                  |