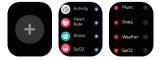

e.智慧組件:在主页面中從手錄面向左滑動進入智能組件, 點擊 "+"添加組件,最多可添加6個組件。長按組件,進 入智能組件編輯界麵。

05 功能介紹

| Sister Ob<br>Koyad<br>Corlists<br>III Roomi                                                                                                                                                                                                                                                                                                                                                                                                                                                                                                                                                                                                                                                                                                                                                                                                                                                                                                                                                                                                                                                                                                                                                                                                                                                                                                                                                                                                                                                                                                                                                                                                                                                                                                                                                                                                                                                                                                                                                                                                                                                             | 電話:<br>通過蓝牙達接到手機,可以撥打、接<br>聽和掛斷電話,並支持查看通話記錄<br>和常見速絡人清單。 |
|---------------------------------------------------------------------------------------------------------------------------------------------------------------------------------------------------------------------------------------------------------------------------------------------------------------------------------------------------------------------------------------------------------------------------------------------------------------------------------------------------------------------------------------------------------------------------------------------------------------------------------------------------------------------------------------------------------------------------------------------------------------------------------------------------------------------------------------------------------------------------------------------------------------------------------------------------------------------------------------------------------------------------------------------------------------------------------------------------------------------------------------------------------------------------------------------------------------------------------------------------------------------------------------------------------------------------------------------------------------------------------------------------------------------------------------------------------------------------------------------------------------------------------------------------------------------------------------------------------------------------------------------------------------------------------------------------------------------------------------------------------------------------------------------------------------------------------------------------------------------------------------------------------------------------------------------------------------------------------------------------------------------------------------------------------------------------------------------------------|----------------------------------------------------------|
| triace 602<br>■<br>Touch to task                                                                                                                                                                                                                                                                                                                                                                                                                                                                                                                                                                                                                                                                                                                                                                                                                                                                                                                                                                                                                                                                                                                                                                                                                                                                                                                                                                                                                                                                                                                                                                                                                                                                                                                                                                                                                                                                                                                                                                                                                                                                        | 语音助手:<br>受攀下核缝递入语音助手。                                    |
| Image: The point of t | 遊戲:<br>飛鳥遊戲和2048。                                        |
| Summary       17     5000 steps       ♦ 60 km       ♦ 500 kcal       ■ 38 min       ♥ 152 bpm                                                                                                                                                                                                                                                                                                                                                                                                                                                                                                                                                                                                                                                                                                                                                                                                                                                                                                                                                                                                                                                                                                                                                                                                                                                                                                                                                                                                                                                                                                                                                                                                                                                                                                                                                                                                                                                                                                                                                                                                           | 運動記錄:<br>記錄每天的運動数據,包括步数、距<br>線、卡路里、運動時間。                 |
|                                                                                                                                                                                                                                                                                                                                                                                                                                                                                                                                                                                                                                                                                                                                                                                                                                                                                                                                                                                                                                                                                                                                                                                                                                                                                                                                                                                                                                                                                                                                                                                                                                                                                                                                                                                                                                                                                                                                                                                                                                                                                                         | 心準:<br>24小時心率監測在應用程序中設定監測<br>時間間隔和心率振察阈值。                |